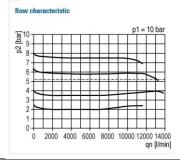

Max. input pressure: 16 bar 60 °C Max. medium temperature: 60 °C Max. ambient temperature:

Drain vale: Semi-automatic Spring bonnet: POM-brass Sealant: **NBR** 

Flow rate measurement: At  $P_1 = 10$  bar,  $P_2 = 6.3$  bar and pressure drop  $\Delta_p = 1$  bar