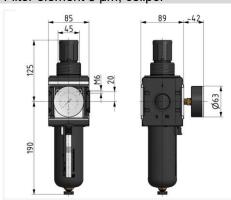

Internal air consumption: Depending on secondary pressure

| Filter regulator with polycarbonate bowl, bowl guard and pressure gauge |           |        |                    |                     |                         |                    |      |    |  |
|-------------------------------------------------------------------------|-----------|--------|--------------------|---------------------|-------------------------|--------------------|------|----|--|
| Art. No.                                                                | Type No.  | Thread | Housing            | Filter rating<br>µm | Control<br>range<br>bar | Flow rate<br>l/min | Size | DN |  |
| 133107                                                                  | C 44-S 10 | G 3/4  | Die-cast aluminium | 5                   | 0.5 - 10                | 12000              | 4    | 20 |  |