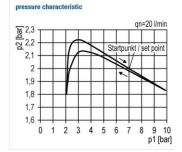

Max. input pressure: 16 bar 60 °C Max. medium temperature: 60 °C Max. ambient temperature:

Drain vale: Semi-automatic Spring bonnet: POM-brass Sealant: **NBR** 

Flow rate measurement: At  $P_1 = 10$  bar,  $P_2 = 6.3$  bar and pressure drop  $\Delta_p = 1$  bar